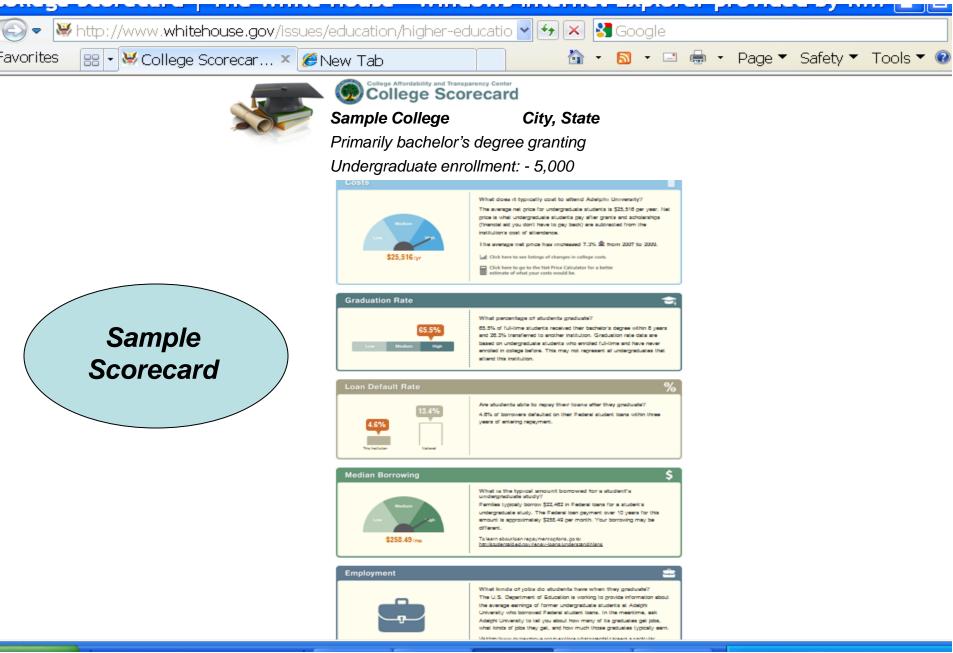

Each scorecard includes the following items, with an indication of how the data compares to that of similar institutions:

- Institution's location, level and total undergraduate enrollment
- Costs the average net price for undergraduates at the institution, academic year 2010-2011
- Graduation Rate the graduation rate for full-time, first-time degree or certificate seeking students who began at the institution and graduated in 2011
- Loan Default Rate the institution's three-year federal student loan cohort default rate (2008-2011). The national cohort default rate is also displayed
- Median Borrowing the median amount of federal student loans borrowed for students' undergraduate study at the institution