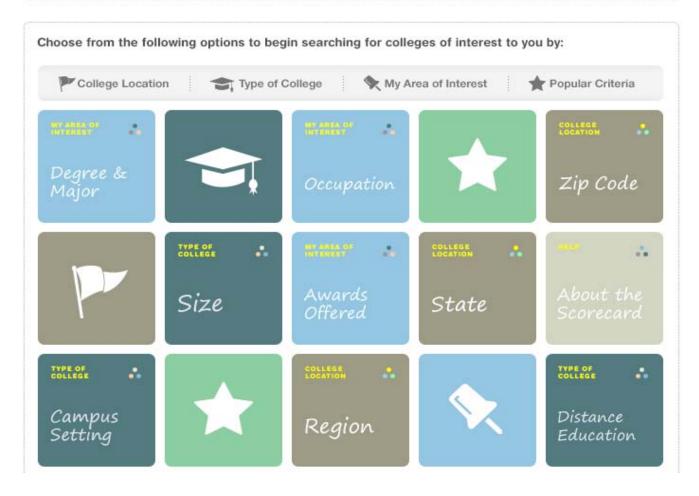

Search for a college by name...

- Prospective students can search by:
- Institution's Name
- $\succ$  Location zip code, state and region
- Type size based on enrollment, distance education, campus setting (urban, rural, suburban)
- Area of Interest degree and major, occupation, awards offered