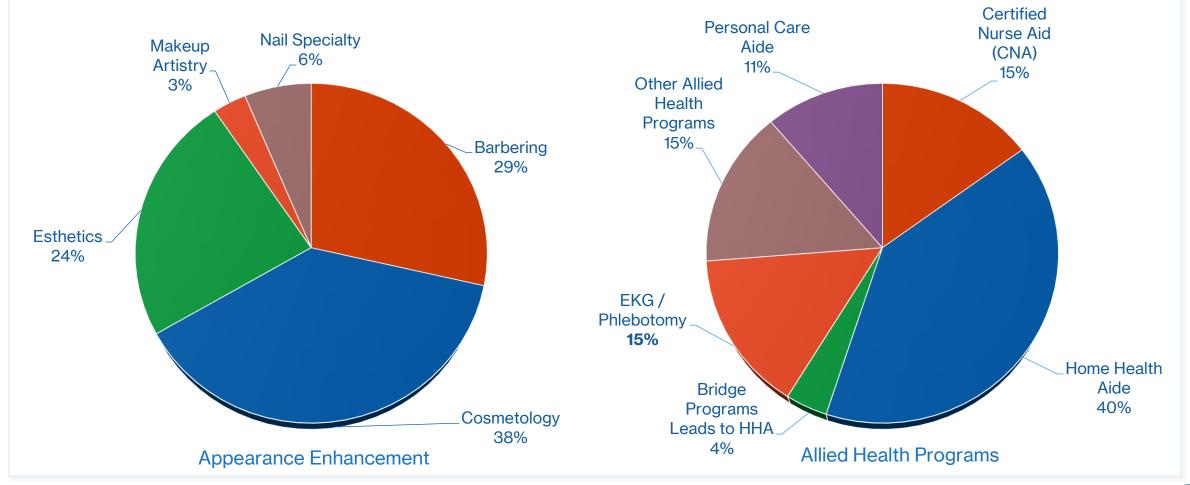

## **Mandated Curricula**

Allied Health Programs – NYS

<u>Department of Health</u>

Appearance Enhancement Programs – NYS Department of State

Security Guard Training – NYS Department of Criminal Justice

## **Program Curriculum Breakdown**