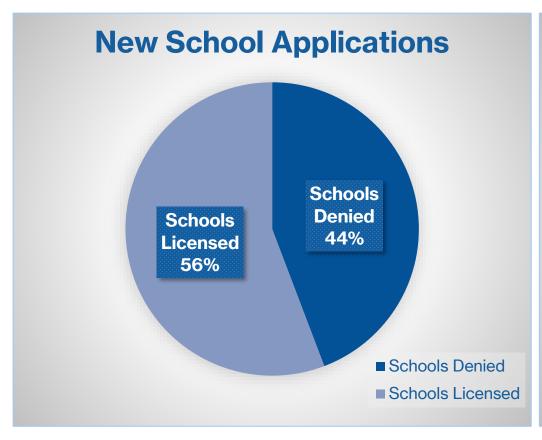

hools

Vocational Rehabilitation High School Equivalency

Adult Education



## **BPSS Mission**

- Ensure that the overall educational quality of the programs offered provide students with the necessary skills to secure meaningful employment
- To protect students' financial interests while attending proprietary schools





## **Achieving the BPSS Mission**

- License, oversee and monitor nondegree granting proprietary schools to ensure compliance of Education Law 5001 and Section 126 of Commissioner's Regulations
- 2. Partner with other State Agency's to ensure quality standards for various educational programs.
- 3. Protect Student's financial interests.
- 4. Conduct investigations.



## **BPSS Office Operations**

## **Becoming a BPSS Licensed School**



## **BPSS Licensure Rates**





## Current BPSS Licensed Schools



- 354 Career Schools\*
- Varying in size and type,
- Offer postsecondary training leading to careers in a wide range of sectors

Certified ESL Schools

#### 26 ESL Schools\*

 Offer educational programing, primarily to nonimmigrant foreign students, to improve English skills for personal enrichment, better job prospects in students home countries, or in preparation to enter colleges and universities in New York or abroad.

\*BPSS schools are licensed and closed on a rolling basis. These numbers can fluctuate.





## **Mandated Curricula**

Allied Health Programs – NYS

<u>Department of Health</u>

Appearance Enhancement Programs – NYS Department of State

Security Guard Training – NYS Department of Criminal Justice



## School Defined Curricula

Cu