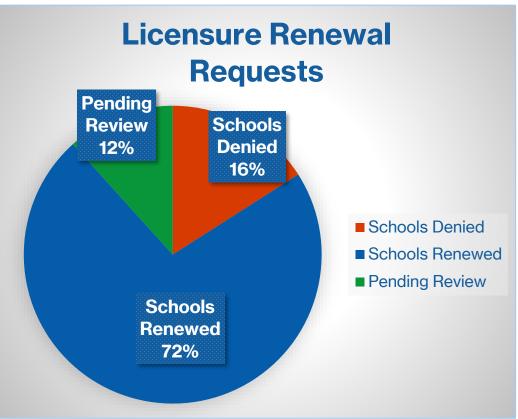

ols

Vocational Rehabilitation High School Equivalency

Adult Education



## **BPSS Mission**

- Ensure that the overall educational quality of the programs offered provide students with the necessary skills to secure meaningful employment
- To protect students' financial interests while attending proprietary schools





## **Achieving the BPSS Mission**

- License, oversee and monitor nondegree granting proprietary schools to ensure compliance of Education Law 5001 and Section 126 of Commissioner's Regulations
- 2. Partner with other State Agency's to ensure quality standards for various educational programs.
- 3. Protect Student's financial interests.
- 4. Conduct investigations.



## **BPSS Office Operations**

## **Becoming a BPSS Licensed School**



## **BPSS Licensure Rates**





## Current BPSS Licensed Schools



- 354 Career Schools\*
- Varying in size and type,
- Offer postsecondary training leading to careers in a wide range of sectors

Certified ESL Schools

#### 26 ESL Schools\*

 Offer educational programing, primarily to nonimmigrant foreign students, to improve English skills for personal enrichment, better job prospects in students home countries, or in preparation to enter colleges and universities in New York or abroad.

\*BPSS schools are licensed and closed on a rolling basis. These numbers can fluctuate.





## **Mandated Curricula**

Allied Health Programs – NYS

<u>Department of Health</u>

Appearance Enhancement Programs – NYS Department of State

Security Guard Training – NYS Department of Criminal Justice



## School Defined Curricula

Culi