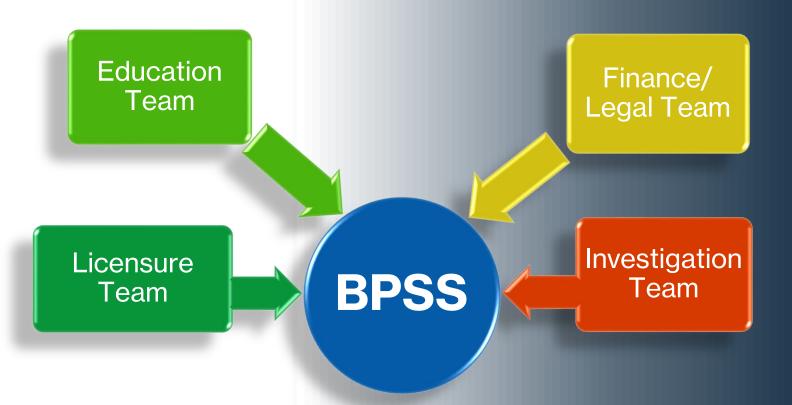

**Board of Regents** 



## **Adult Career and Continuing Education (ACCES)**

Bureau of Proprietary Schools

Vocational Rehabilitation High School Equivalency

Adult Education



## **BPSS Mission**

- Ensure that the overall educational quality of the programs offered provide students with the necessary skills to secure meaningful employment
- To protect students' financial interests while attending proprietary schools





## **Achieving the BPSS Mission**

- License, oversee and monitor nondegree granting proprietary schools to ensure compliance of Education Law 5001 and Section 126 of Commissioner's Regulations
- 2. Partner with other State Agency's to ensure quality standards for various educational programs.
- 3. Protect Student's financial interests.
- 4. Conduct investigations.



## **BPSS Office Operations**

## **Becoming a BPSS Licensed School**



## **BPSS Licensure Rates**





## Current BPSS Licensed Schools



- 354 Career Schools\*
- Varying in size and type,
- Offer postsecondary training leading to careers in a wide range of sectors

Certified ESL Schools

#### 26 ESL Schools\*

 Offer educational programing, primarily to nonimmigrant foreign students, to improve English skills for personal enrichment, better job prospects in students home countries, or in preparation to enter colleges and universities in New York or abroad.

\*BPSS schools are licensed and closed on a rolling basis. These numbers can fluctuate.





## **Mandated Curricula**

Allied Health Programs – NYS

<u>Department of Health</u>

Appearance Enhancement Programs – NYS Department o